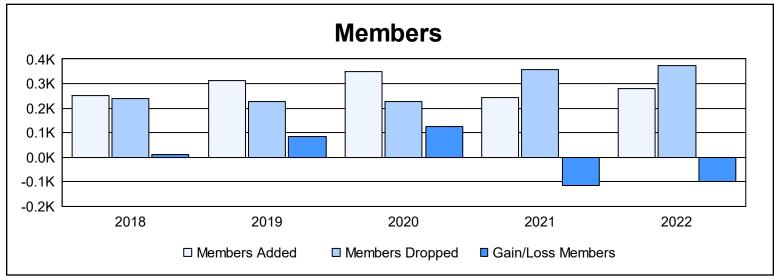

District LD 4 As of June 2022 Cumulative

| Year      | New<br>Clubs | Dropped<br>Clubs | Gain/<br>Loss<br>Clubs | New<br>Members | Charter<br>Members | Reinstate<br>Members | Transfer<br>Members | Total<br>Member<br>Added | Total<br>Members<br>Dropped | Gain/<br>Loss<br>Members |
|-----------|--------------|------------------|------------------------|----------------|--------------------|----------------------|---------------------|--------------------------|-----------------------------|--------------------------|
| 2017-2018 | 1            | 1                | 0                      | 195            | 34                 | 15                   | 7                   | 251                      | 240                         | 11                       |
| 2018-2019 | 0            | 0                | 0                      | 308            | 1                  | 3                    | 1                   | 313                      | 227                         | 86                       |
| 2019-2020 | 2            | 0                | 2                      | 278            | 54                 | 5                    | 12                  | 349                      | 225                         | 124                      |
| 2020-2021 | 2            | 2                | 0                      | 132            | 78                 | 32                   | 2                   | 244                      | 358                         | -114                     |
| 2021-2022 | 1            | 3                | -2                     | 202            | 28                 | 47                   | 1                   | 278                      | 375                         | -97                      |
| Average   | 1            | 1                | 0                      | 223            | 39                 | 20                   | 5                   | 287                      | 285                         | 2                        |