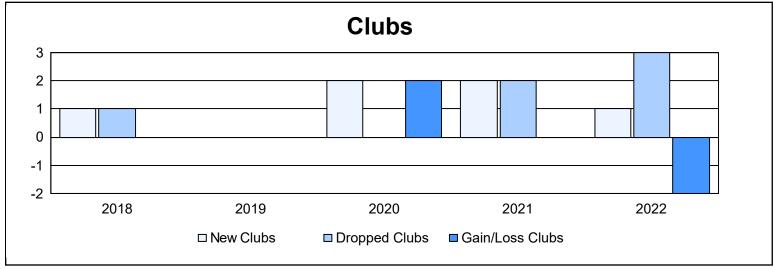

District LD 4 As of June 2022 Cumulative

| Year      | New<br>Clubs | Dropped<br>Clubs | Gain/<br>Loss<br>Clubs | New<br>Members | Charter<br>Members | Reinstate<br>Members | Transfer<br>Members | Total<br>Member<br>Added | Total<br>Members<br>Dropped | Gain/<br>Loss<br>Members |
|-----------|--------------|------------------|------------------------|----------------|--------------------|----------------------|---------------------|--------------------------|-----------------------------|--------------------------|
| 2017-2018 | 1            | 1                | 0                      | 195            | 34                 | 15                   | 7                   | 251                      | 240                         | 11                       |
| 2018-2019 | 0            | 0                | 0                      | 308            | 1                  | 3                    | 1                   | 313                      | 227                         | 86                       |
| 2019-2020 | 2            | 0                | 2                      | 278            | 54                 | 5                    | 12                  | 349                      | 225                         | 124                      |
| 2020-2021 | 2            | 2                | 0                      | 132            | 78                 | 32                   | 2                   | 244                      | 358                         | -114                     |
| 2021-2022 | 1            | 3                | -2                     | 202            | 28                 | 47                   | 1                   | 278                      | 375                         | -97                      |
| Average   | 1            | 1                | 0                      | 223            | 39                 | 20                   | 5                   | 287                      | 285                         | 2                        |